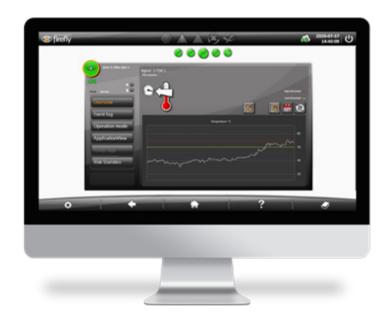

#### CONTROL UNIT BENEFITS

The unique EXIMIO™ 12.1" touch screen ensures quick and easy access to IntuVision™ user interface.

Rated at IP65 which means dust proof and waterproof that allows the flexibility for the control unit location with tough environments.

Touch Screen & IntuVision™ (operator's interface) Included as standard in a Firefly EXIMIO™ system.

Clear, informative, and user friendly interface. Connected system with remote support.

**FAULT** 

OK

OK

# IntuVision™ THE INTUITIVE USER INTERFACE

The unique and modern operator interface ensures quick and easy access to all systems functions in an interactive way. IntuVision™ provides a clear overview and control of the whole EXIMIO™ network and the possibility of acknowledging alarms of all the system's prevention and or protection zones.