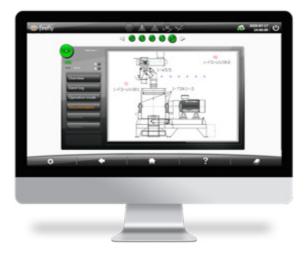

An overview of each system is just one click away through IntuVision  $^{\text{TM}}$  ApplicationView  $^{\text{TM}}$ . There you can see a process drawing and the placement of each part of the protection system.

Detector view

ApplicationView™