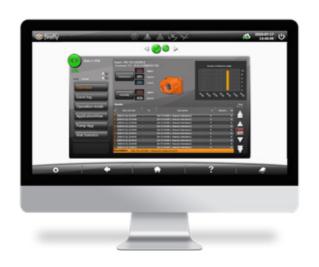

# IntuVision™ THE INTUITIVE USER INTERFACE

The unique and modern operator interface ensures quick and easy access to all systems functions in an interactive way. IntuVision™ provides a clear overview and control of the whole EXIMIO™ network and the possibility of acknowledging alarms of all the system's prevention and or protection zones.

The Event-log has the capacity of up to 1,000,000 event logs stored. The user can select a time range of interest to get the event log for that period and use different filters as event type such as warning, detection, process stop etc., or mode (normal, service).