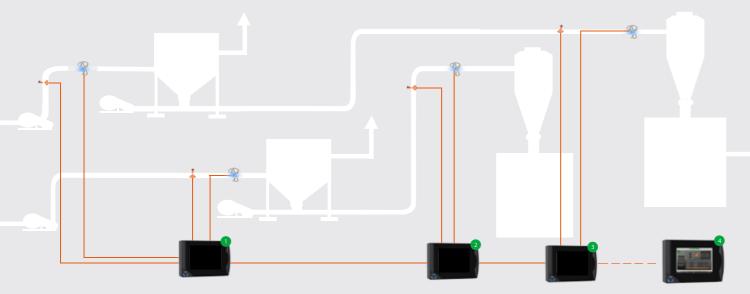

# FIREFLY EXIMIO™ THE FUTURE PROOF SYSTEM ARCHITECTURE

The modular and decentralized system architecture gives you, as a Firefly customer, great flexibility. Each EXIMIO™ network typically, includes one primary EXIMIO™ control panel equipped with a touch screen and the user interface IntuVision™ for easy access to all protection zones. Detectors and extinguishing equipment are connected to local EXIMIO™ hubs, making cabling and installation easy. When there are several EXIMIO™ hubs installed, you can choose which EXIMIO™ control units should be equipped with a touch screen for easy access in your process section.

#### MARKET LEADING TECHNOLOGY

All systems are connected to Firefly's control platform  $\mathsf{EXIMIO^{TM}}$ , where the user interacts with the system via the user friendly IntuVision  $^{TM}$  operator interface. The modular and decentralized system architecture is one of its kind in the industry of fire prevention and fire protection.