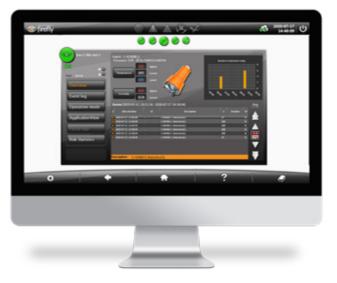

#### CONTROL UNIT BENEFITS

The unique EXIMIO™ 12.1" touch screen ensures quick and easy access to IntuVision™ user interface.

Rated at IP65 which means dust proof and waterproof that allows the flexibility for the control unit location with tough environments.

Touch Screen & IntuVision™ (operator's interface) Included as standard in a Firefly EXIMIO™ system.

Clear, informative, and user friendly interface. Connected system with remote support.

**FAULT** 

OK

OK