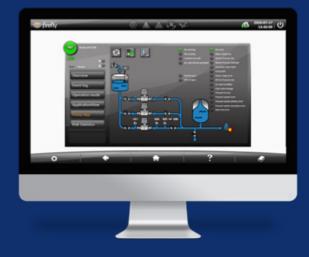

With the Firefly EXIMIO™ platform you can integrate different fire protection systems and products that you need for your process from Spark detectors, Flame detectors, Multi Gas detectors, Temperature sensors and much more. All parts of the systems are controlled by The Firefly EXIMIO™ control unit. It has an intuitive and user-friendly interface called IntuVision™ which enables ultrafast response, data visualization, easy interaction, remote support, and many other useful features.

# FIREFLY EXIMIO™ VISUAL STATUS INDICATORS

Practical online reporting functions provide you with information on the system and safety status. It shows a summary of events and trends during a chosen period combined with detailed status information on all system functionalities where available.

Firefly EXIMIO™ InfoLED™ are visual indicators on detectors located in the process with the corresponding illustration of status on the IntuVision™ control panel. Through color-coding a clear and direct communication between these system component functionalities and the operator's operating system is made possible. This is yet another feature that truly makes Firefly EXIMIO™ the most user-friendly system on the market.

An overview of each system is just one click away through IntuVision  $^{\text{TM}}$  ApplicationView  $^{\text{TM}}$ . There you can see a process drawing and the placement of each part of the protection system.

Detector view

ApplicationView™