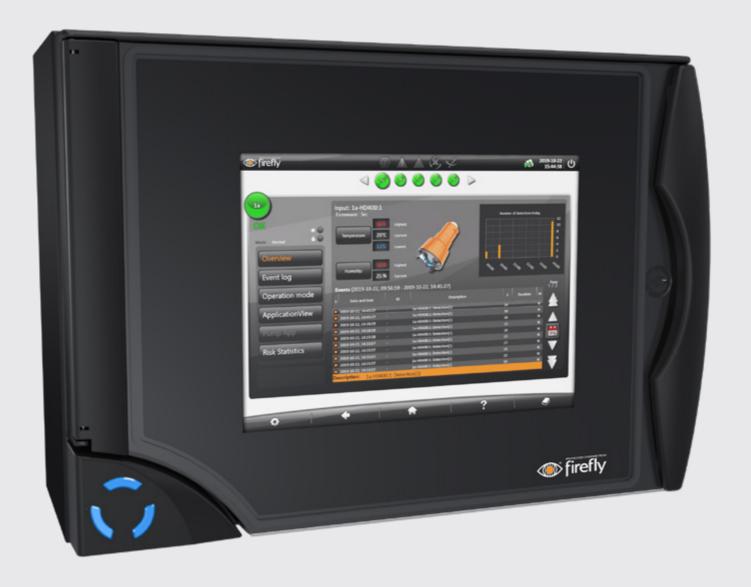

# FIREFLY EXIMIO™ VISUAL STATUS INDICATORS

Practical online reporting functions provide you with information on the system and safety status. It shows a summary of events and trends during a chosen period combined with detailed status information on all system functionalities where available.

Firefly EXIMIO™ InfoLED™ are visual indicators on detectors located in the process with the corresponding illustration of status on the IntuVision™ control panel. Through color-coding a clear and direct communication between these system component functionalities and the operator's operating system is made possible. This is yet another feature that truly makes Firefly EXIMIO™ the most user-friendly system on the market.

#### CONTROL UNIT BENEFITS

The unique EXIMIO™ 12.1" touch screen ensures quick and easy access to IntuVision™ user interface.

Rated at IP65 which means dust proof and waterproof that allows the flexibility for the control unit location with tough environments.

Touch Screen & IntuVision™ (operator's interface) Included as standard in a Firefly EXIMIO™ system.

Clear, informative, and user friendly interface. Connected system with remote support.

**FAULT** 

OK

OK