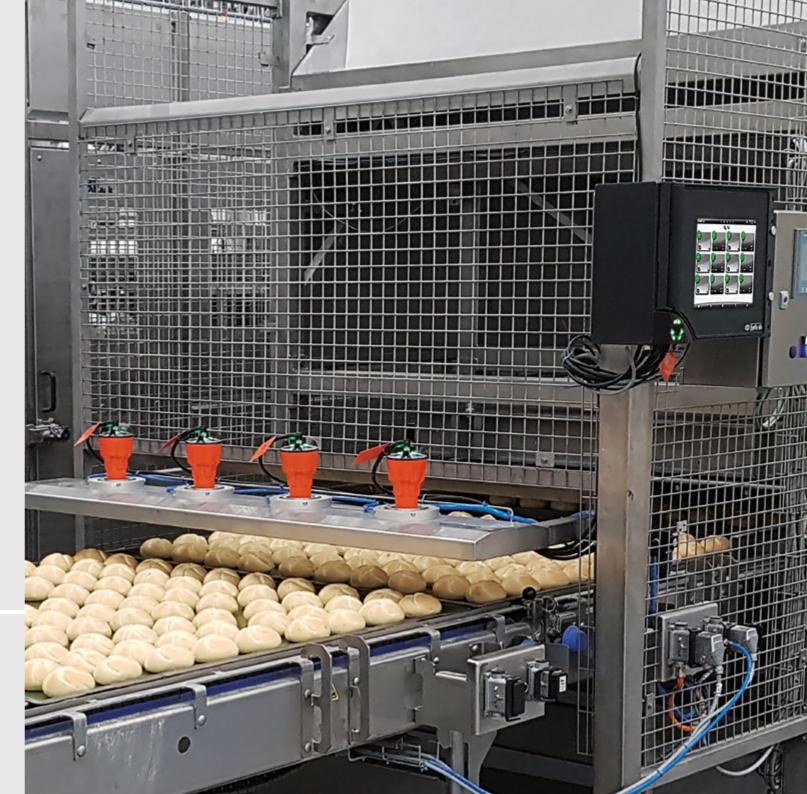

Firefly EXIMIO™ InfoLED™ are visual indicators on detectors located in the process with the corresponding illustration of status on the IntuVision™ control panel. Through color-coding a clear and direct communication between these system component functionalities and the operator's operating system is made possible. This is yet another feature that truly makes Firefly EXIMIO™ the most user-friendly system on the market.