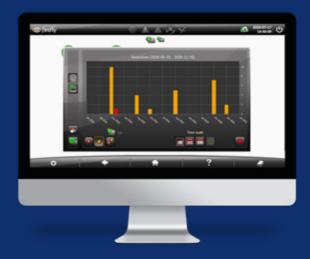

#### RiskStatistics™

Valuable information on statistics of detections and process stop alarms over time is accessed through RiskStatistics™. Detailed data findings are analyzed and visualized in an easy way to interpret though this Add-on feature.

This Add-on feature of the EXIMIO™ system is completely unique on the market. and yet another step forward for Firefly to increase the level of safety for our customers.

RiskStatistics™

HydroTest™ Technology