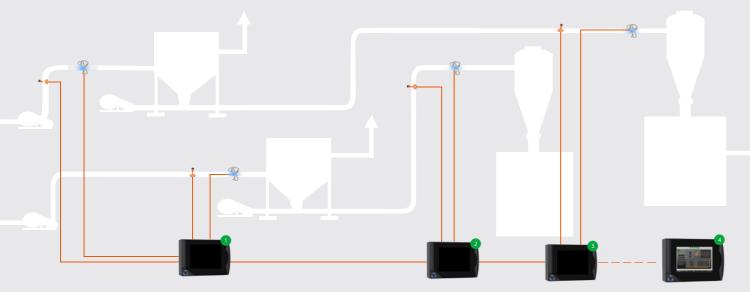

# FIREFLY EXIMIO™ THE FUTURE PROOF SYSTEM ARCHITECTURE

The modular and decentralized system architecture gives you, as a Firefly customer, great flexibility. Each EXIMIO™ network typically, includes one primary EXIMIO™ control panel equipped with a touch screen and the user interface IntuVision™ for easy access to all protection zones. Detectors and extinguishing equipment are connected to local EXIMIO™ hubs, making cabling and installation easy. When there are several EXIMIO™ hubs installed, you can choose which EXIMIO™ control units should be equipped with a touch screen for easy access in your process section.

As your process changes over time, you can easily add prevention and protection zones to the system which ensures your investment to be future proof.

#### SYSTEM BENEFITS

Simple, cost-effective, and easy to installation.

Modular and decentralized system architecture.

Connected system with remote support.

Possibility to have more than one 12.1" color touch screen in a network.

Easy to expand the system and add protection zones for future needs.