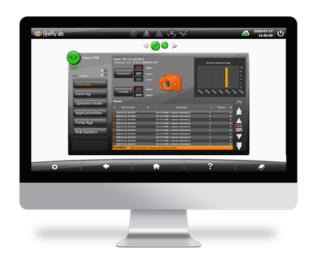

# FIREFLY EXIMIO™ THE FUTURE PROOF SYSTEM ARCHITECTURE

The modular and decentralized system architecture gives you, as a Firefly customer, great flexibility. Each EXIMIO™ network typically, includes one primary EXIMIO™ control panel equipped with a touch screen and the user interface IntuVision™ for easy access to all protection zones. Detectors and extinguishing equipment are connected to local EXIMIO™ hubs, making cabling and installation easy. When there are several EXIMIO™ hubs installed, you can choose which EXIMIO™ control units should be equipped with a touch screen for easy access in your process section.

#### SYSTEM BENEFITS

Simple, cost-effective, and easy to installation.

Modular and decentralized system architecture.

Connected system with remote support.

Possibility to have more than one 12.1" color touch screen in a network.