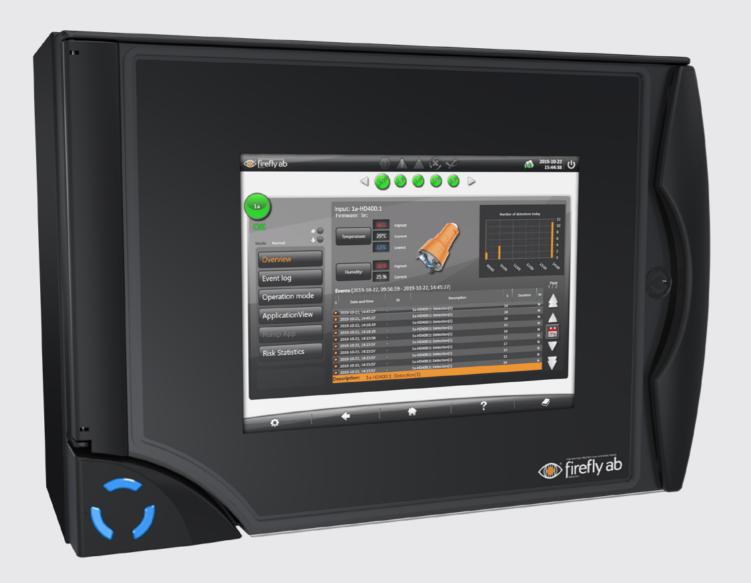

Firefly EXIMIO™ InfoLED™ are visual indicators on detectors located in the process with the corresponding illustration of status on the IntuVision™ control panel. Through color-coding a clear and direct communication between these system component functionalities and the operator's operating system is made possible. This is yet another feature that truly makes Firefly EXIMIO™ the most user-friendly system on the market.

#### CONTROL UNIT BENEFITS

The unique EXIMIO™ 12.1" touch screen ensures quick and easy access to IntuVision™ user interface.

Rated at IP65 which means dust proof and waterproof that allows the flexibility for the control unit location with tough environments.

Touch Screen & IntuVision™ (operator's interface) Included as standard in a Firefly EXIMIO™ system.

Clear, informative, and user friendly interface. Connected system with remote support.

**FAULT** 

OK

OK