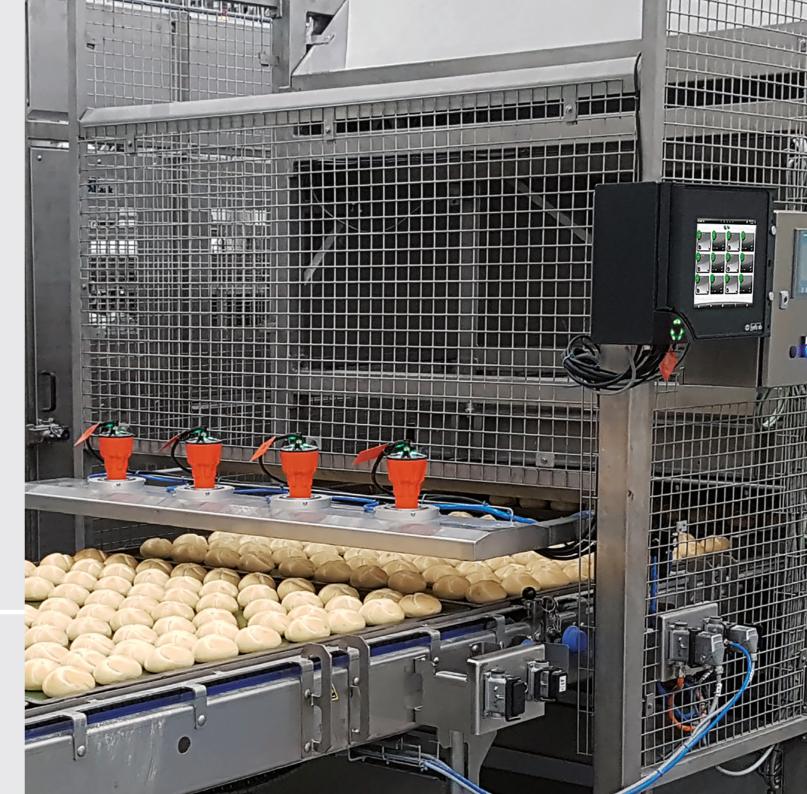

Firefly EXIMIO™ InfoLED™ are visual indicators on detectors located in the process with the corresponding illustration of status on the IntuVision™ control panel. Through color-coding a clear and direct communication between these system component functionalities and the operator's operating system is made possible. This is yet another feature that truly makes Firefly EXIMIO™ the most user-friendly system on the market.

### **COMBINE TECHNOLOGIES**

The Firefly EXIMIO™ platform combines fire preventive technologies such as Firefly Spark Detection Systems with fire protective technologies such as Firefly Quick Suppression Systems all controlled through one single platform.