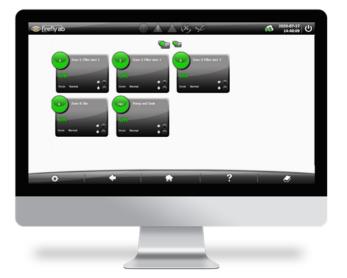

# FIREFLY EXIMIO™ VISUAL STATUS INDICATORS

Practical online reporting functions provide you with information on the system and safety status. It shows a summary of events and trends during a chosen period combined with detailed status information on all system functionalities where available.

Firefly EXIMIO™ InfoLED™ are visual indicators on detectors located in the process with the corresponding illustration of status on the IntuVision™ control panel. Through color-coding a clear and direct communication between these system component functionalities and the operator's operating system is made possible. This is yet another feature that truly makes Firefly EXIMIO™ the most user-friendly system on the market.