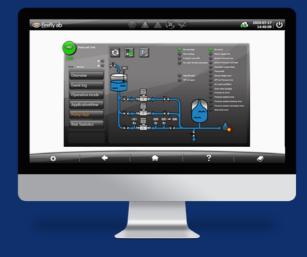

With the Firefly EXIMIO™ platform you can integrate different fire protection systems and products that you need for your process from Spark detectors, Flame detectors, Multi Gas detectors, Temperature sensors and much more. All parts of the systems are controlled by The Firefly EXIMIO™ control unit. It has an intuitive and user-friendly interface called IntuVision™ which enables ultrafast response, data visualization, easy interaction, remote support, and many other useful features.

# FIREFLY EXIMIO™ VISUAL STATUS INDICATORS

Practical online reporting functions provide you with information on the system and safety status. It shows a summary of events and trends during a chosen period combined with detailed status information on all system functionalities where available.

Firefly EXIMIO™ InfoLED™ are visual indicators on detectors located in the process with the corresponding illustration of status on the IntuVision™ control panel. Through color-coding a clear and direct communication between these system component functionalities and the operator's operating system is made possible. This is yet another feature that truly makes Firefly EXIMIO™ the most user-friendly system on the market.

Touch Screen & IntuVision™ (operator's interface) Included as standard in a Firefly EXIMIO™ system.

Clear, informative, and user friendly interface. Connected system with remote support.

**FAULT** 

OK

OK