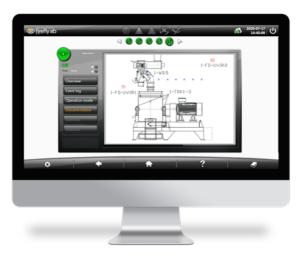

An overview of each system is just one click away through IntuVision™ ApplicationView™. There you can see a process drawing and the placement of each part of the protection system.

Detector view

ApplicationView™