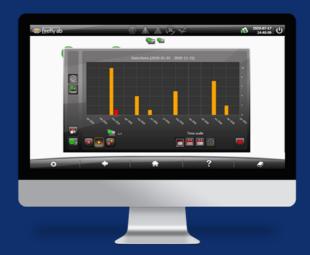

#### RiskStatistics™

Valuable information on statistics of detections and process stop alarms over time is accessed through RiskStatistics™. Detailed data findings are analyzed and visualized in an easy way to interpret though this Add-on feature.

This Add-on feature of the EXIMIO™ system is completely unique on the market. and yet another step forward for Firefly to increase the level of safety for our customers.

RiskStatistics™

HydroTest™ Technology