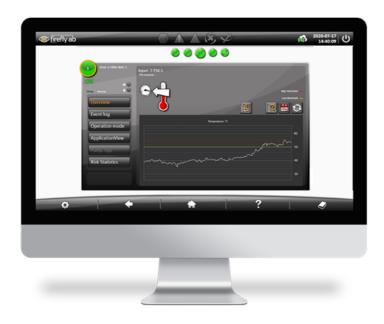

# FIREFLY EXIMIO™ VISUAL STATUS INDICATORS

Practical online reporting functions provide you with information on the system and safety status. It shows a summary of events and trends during a chosen period combined with detailed status information on all system functionalities where available.

With EXIMIO IntuVision™ desktop you can get graphs and reports for further insights to your process, keeping you informed and enabling better critical information and decisions.