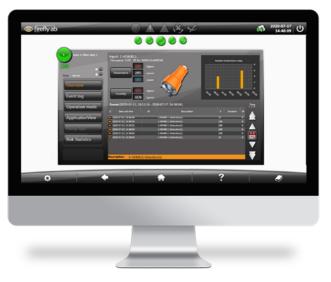

# FIREFLY EXIMIO™ VISUAL STATUS INDICATORS

Practical online reporting functions provide you with information on the system and safety status. It shows a summary of events and trends during a chosen period combined with detailed status information on all system functionalities where available.

Firefly EXIMIO™ InfoLED™ are visual indicators on detectors located in the process with the corresponding illustration of status on the IntuVision™ control panel. Through color-coding a clear and direct communication between these system component functionalities and the operator's operating system is made possible. This is yet another feature that truly makes Firefly EXIMIO™ the most user-friendly system on the market.

#### CONTROL UNIT BENEFITS

The unique EXIMIO™ 12.1" touch screen ensures quick and easy access to IntuVision™ user interface.

Rated at IP65 which means dust proof and waterproof that allows the flexibility for the control unit location with tough environments.

Touch Screen & IntuVision™ (operator's interface) Included as standard in a Firefly EXIMIO™ system.

Clear, informative, and user friendly interface. Connected system with remote support.

**FAULT** 

OK

OK